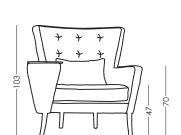

#### **Measures**

Width: 90cm
Heigth: 103cm
Depth: 90cm
Seat heigth: 47cm
Arm heigth: 70cm
Back heigth: 56cm
Depth open: -cm