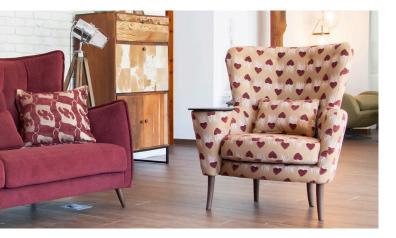

# **CHRISTIE**

# TECHNICAL DETAILS | RV001 | EN







#### **Measures**

Width: 90cm
Heigth: 103cm
Depth: 90cm
Seat heigth: 47cm
Arm heigth: 70cm
Back heigth: 56cm
Depth open: -cm

### **Technical information**

Frame: Frame of pine wood and MDF

Sueat suspension: N.E.A

Back suspension: Webbing 80mm

Seat firmness: Medium Foam (white)

Seat foam: Fibre + Polyurethane 35kg

Back cushions: Fibersilk 100% Loose cushions: Fibersilk 100%

Removable cover: Seat, back and scatters

#### **Guarantee**

Frame and seat suspension: livetime warranty

Rest of pieces: 3 years\*

\*6-month guaranty extension by activating it on the web

# **Packaging**

Composed of shrink-wrapped plastic and protective corner protectors. The packaging was created at the same time as the design, optimising it so that it is easy to transport and takes up as little space